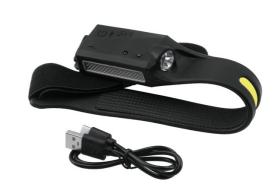

## LED & COB Rechargeable Head Light

A USB rechargeable, waterproof head torch with LED spotlight together with a COB LED strip light, featuring an infrared auto-sensor function allowing the light to be turned on and off with a simple wave of the hand. Each of the lights has a high and a low setting, with the spotlight also featuring a strobe function for emergencies. The main body is manufactured from rubber coated shock resistant plastic and is fitted with an adjustable elasticated headband, and the battery is charged via a USB cable. This is ideal for dark working areas and is suitable for use by mechanics, mobile repairers, patrolmen and plumbers. It could also be used when camping, running and walking.

## **Additional Information**

- Multi-function, waterproof (IPX4) rechargeable headlight combining an LED torch and COB LED strip light. Brightness: LED 120 lumens, COB 350 lumens.
- 5 switch modes: 100% LED on, 50% LED on, 100% COB on, 50% COB on; plus long press for LED strobe.
- Simple auto-sensor function activation press the sensor switch with the headlight turned on and the required function already selected.
- Working time: 2 6 hours; charging time: 2 hours. Powered by the built in 1200mAh lithium battery. Rechargeable from USB charging cable (included).
- · Manufactured from rubber coated ABS plastic, with an adjustable elasticated headband. CE, UKCA & RoHS compliant.