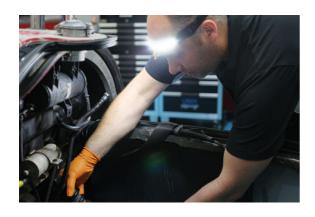

## LED & COB Rechargeable Head Light

A USB rechargeable, waterproof head torch with LED spotlight together with a COB LED strip light, featuring an infrared auto-sensor function allowing the light to be turned on and off with a simple wave of the hand. Each of the lights has a high and a low setting, with the spotlight also featuring a strobe function for emergencies. The main body is manufactured from rubber coated shock resistant plastic and is fitted with an adjustable elasticated headband, and the battery is charged via a USB cable. This is ideal for dark working areas and is suitable for use by mechanics, mobile repairers, patrolmen and plumbers. It could also be used when camping, running and walking.