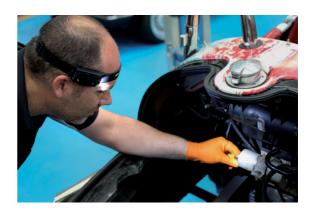

## LED & COB Rechargeable Head Light

A USB rechargeable, waterproof head torch with LED spotlight together with a COB LED strip light, featuring an infrared auto-sensor function allowing the light to be turned on and off with a simple wave of the hand. Each of the lights has a high and a low setting, with the spotlight also featuring a strobe function for emergencies. The main body is manufactured from rubber coated shock resistant plastic and is fitted with an adjustable elasticated headband, and the battery is charged via a USB cable. This is ideal for dark working areas and is suitable for use by mechanics, mobile repairers, patrolmen and plumbers. It could also be used when camping, running and walking.

## **Additional Information**

- Multi-function, waterproof (IPX4) rechargeable headlight combining an LED torch and COB LED strip light. Brightness: LED 120 lumens, COB 350 lumens.
- 5 switch modes: 100% LED on, 50% LED on, 100% COB on, 50% COB on; plus long press for LED strobe.
- Simple auto-sensor function activation press the sensor switch with the headlight turned on and the required function already selected.
- Working time: 2 6 hours; charging time: 2 hours. Powered by the built in 1200mAh lithium battery. Rechargeable from USB charging cable (included).
- · Manufactured from rubber coated ABS plastic, with an adjustable elasticated headband. CE, UKCA & RoHS compliant.