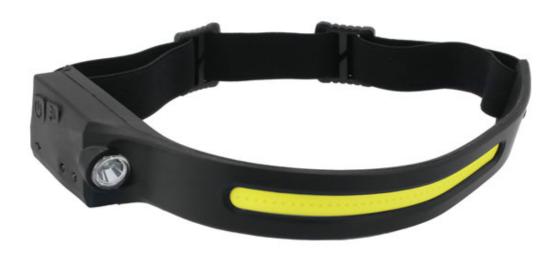

## LED & COB Rechargeable Head Light

A USB rechargeable, waterproof head torch with LED spotlight together with a COB LED strip light, featuring an infrared auto-sensor function allowing the light to be turned on and off with a simple wave of the hand. Each of the lights has a high and a low setting, with the spotlight also featuring a strobe function for emergencies. The main body is manufactured from rubber coated shock resistant plastic and is fitted with an adjustable elasticated headband, and the battery is charged via a USB cable. This is ideal for dark working areas and is suitable for use by mechanics, mobile repairers, patrolmen and plumbers. It could also be used when camping, running and walking.

## **Additional Information**

- Multi-function, waterproof (IPX4) rechargeable headlight combining an LED torch and COB LED strip light. Brightness: LED 120 lumens, COB 350 lumens.
- 5 switch modes: 100% LED on, 50% LED on, 100% COB on, 50% COB on; plus long press for LED strobe.
- Simple auto-sensor function activation press the sensor switch with the headlight turned on and the required function already selected.
- Working time: 2 6 hours; charging time: 2 hours. Powered by the built in 1200mAh lithium battery. Rechargeable from USB charging cable (included).
- · Manufactured from rubber coated ABS plastic, with an adjustable elasticated headband. CE, UKCA & RoHS compliant.